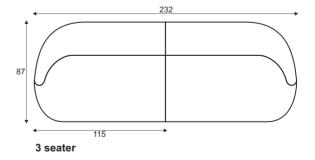

## Bremen







## Bremen



GRAFU reserves the right to change construction of products and components used due to improving durability of product and customer satisfaction without any further notice. Upholstered furniture is handmade using soft materials there fore measurements may vary up to +/- 3cm. Slight colour variations may occur between production batches. For technological reasons variations in color shades are acceptable.

87

## Bremen



— Sets



1 seater







## Furniture features in symbols

FD

- Seat and back cushions are fixed to the frame.



<u>ר-א</u>רם

GRAFU reserves the right to change construction of products and components used due to improving durability of product and customer satisfaction without any further notice. Upholstered furniture is handmade using soft materials there fore measurements may vary up to +/- 3cm. Slight colour variations may occur between production batches. For technological reasons variations in color shades are acceptable.