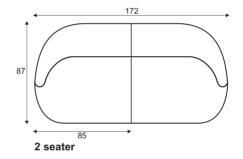

## Bremen







## Bremen



GRAFU reserves the right to change construction of products and components used due to improving durability of product and customer satisfaction without any further notice. Upholstered furniture is handmade using soft materials there fore measurements may vary up to +/- 3cm. Slight colour variations may occur between production batches. For technological reasons variations in color shades are acceptable.

87

## Bremen



— Sets



1 seater







## Furniture features in symbols

FD

- Seat and back cushions are fixed to the frame.



<u>ר-א</u>רם

GRAFU reserves the right to change construction of products and components used due to improving durability of product and customer satisfaction without any further notice. Upholstered furniture is handmade using soft materials there fore measurements may vary up to +/- 3cm. Slight colour variations may occur between production batches. For technological reasons variations in color shades are acceptable.