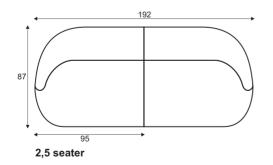

## Bremen







## Bremen



GRAFU reserves the right to change construction of products and components used due to improving durability of product and customer satisfaction without any further notice. Upholstered furniture is handmade using soft materials there fore measurements may vary up to +/- 3cm. Slight colour variations may occur between production batches. For technological reasons variations in color shades are acceptable.

87

## Bremen



— Sets



1 seater







## Furniture features in symbols

FD

- Seat and back cushions are fixed to the frame.



<u>ר-א</u>רם

GRAFU reserves the right to change construction of products and components used due to improving durability of product and customer satisfaction without any further notice. Upholstered furniture is handmade using soft materials there fore measurements may vary up to +/- 3cm. Slight colour variations may occur between production batches. For technological reasons variations in color shades are acceptable.