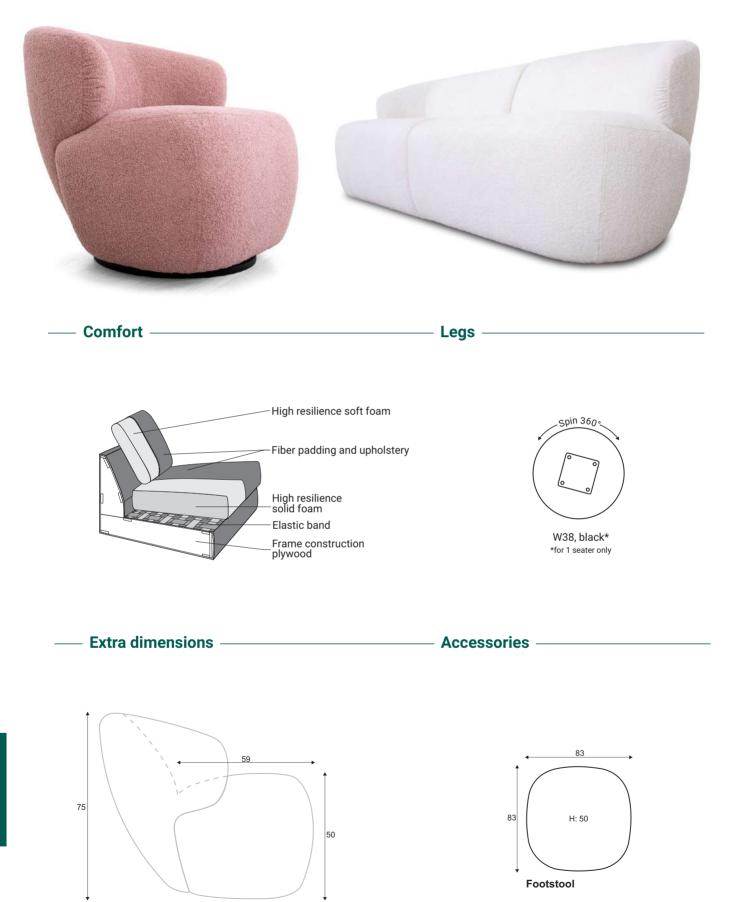

## Bremen

GRAFU reserves the right to change construction of products and components used due to improving durability of product and customer satisfaction without any further notice. Upholstered furniture is handmade using soft materials there fore measurements may vary up to +/- 3cm. Slight colour variations may occur between production batches. For technological reasons variations in color shades are acceptable.