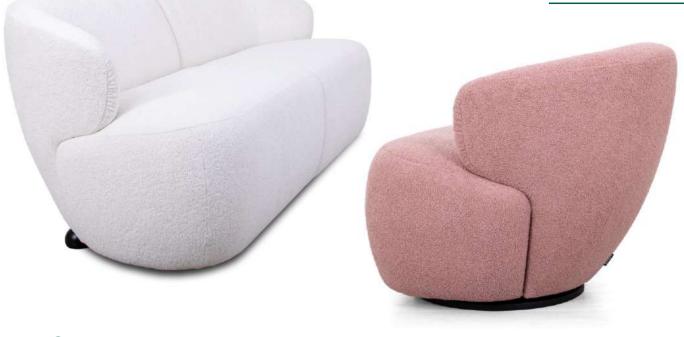

## Bremen







## Bremen



GRAFU reserves the right to change construction of products and components used due to improving durability of product and customer satisfaction without any further notice. Upholstered furniture is handmade using soft materials there fore measurements may vary up to +/- 3cm. Slight colour variations may occur between production batches. For technological reasons variations in color shades are acceptable.

87

## Bremen



— Sets



1 seater







## Furniture features in symbols

FD

- Seat and back cushions are fixed to the frame.



<u>ר-א</u>רם

GRAFU reserves the right to change construction of products and components used due to improving durability of product and customer satisfaction without any further notice. Upholstered furniture is handmade using soft materials there fore measurements may vary up to +/- 3cm. Slight colour variations may occur between production batches. For technological reasons variations in color shades are acceptable.